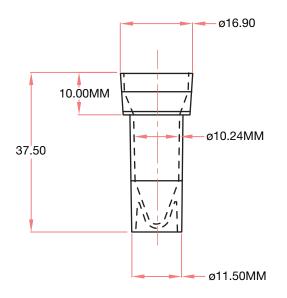

## **3mL Sample Cup, Polystyrene (PS)**

Item# 110911

#### **Features**

- 3mL capacity
- Excellent clarity