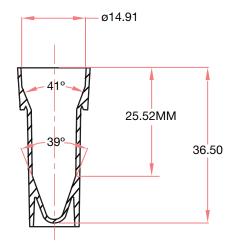

## **3mL Sample Cup, Polystyrene (PS)**

Item# 110911

#### **Features**

- 3mL capacity
- Excellent clarity